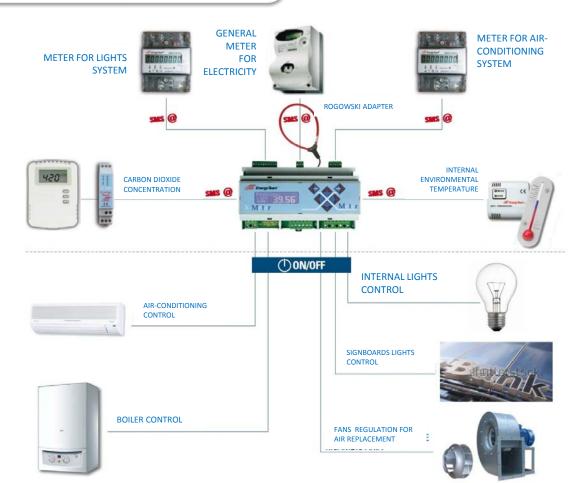

## **Monitoring System Banking Sector**

Immediate Identification, through alarms via sms or mail, of bad working

Management of different loads through the definition of on/off profiles.

Installation of equipment in **3500** 

subsidiaries, it represents the largest experimentation in the world in banking sector.