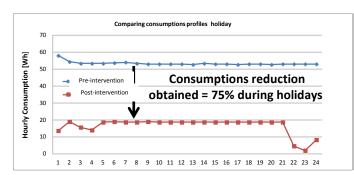

# Results Banking Sector

#### Results obtained by a banking group which is our customer:

Average Energy Saving per subsidiary: 12%

Average
Return Time:
11 months

If you wish to know better our company and you need to identify saving's potential of your subsidiary, feel free to contact us!