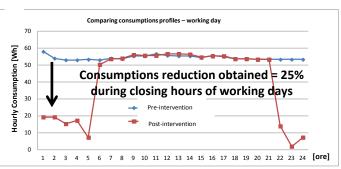

# Results Banking Sector

#### Results obtained by a banking group which is our customer:

Average Energy Saving per subsidiary: 12%

Average
Return Time:
11 months

If you wish to know better our company and you need to identify saving's potential of your subsidiary, feel free to contact us!